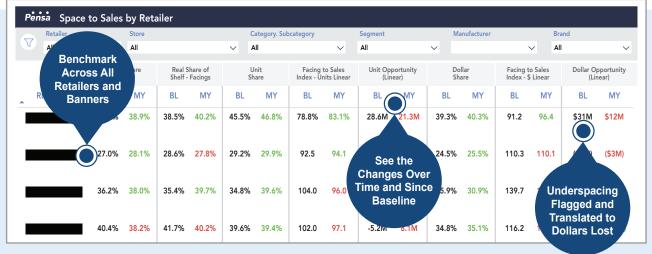

### See Opportunities Across Retailers

## Maintain fair share of shelf, flag crucial underspacing, translated to dollars lost

You know if you are under-spaced it costs you revenue and market share. Current ways of getting to the truth are inaccurate and can lead to the wrong conclusions or actions; resulting in a **false view of your true share of shelf and lost sales due to being under-represented**.