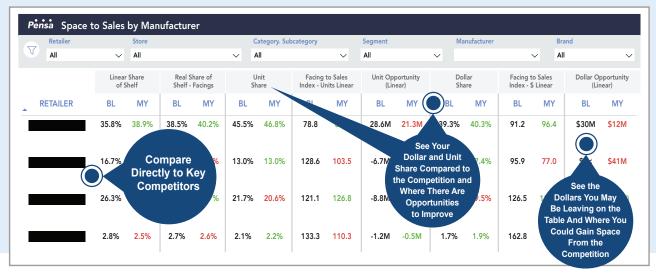

### Zero-in to Compare to your Competitors

## Maintain fair share of shelf, flag crucial underspacing, translated to dollars lost

You know if you are under-spaced it costs you revenue and market share. Current ways of getting to the truth are inaccurate and can lead to the wrong conclusions or actions; resulting in a **false view of your true share of shelf and lost sales due to being under-represented**.