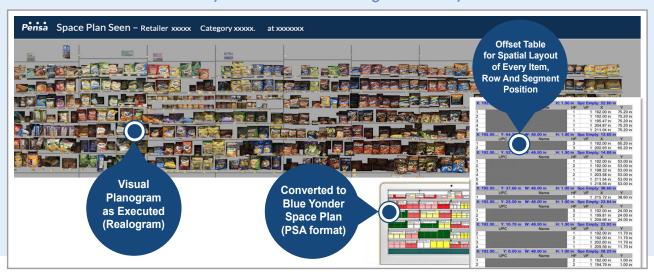

# Flag compliance against expected planograms where available and get observed planograms otherwise

You know the planograms you receive aren't really followed at the store level. You need to know the reality. Even worse, when you don't get the planogram at all, you are left completely blind – resulting in a lack of clarity around store execution and limited ability to influence changes.

See Automatically Generated Store Planograms for Anywhere Needed

Pensa gives you full compliance for the shelf plan versus store by store execution. And provides you with fully automated store-level planograms everywhere you don't have them, enabling you to: